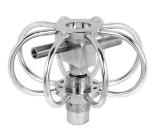

# **MANHOLE/DUCT CLEANER**

MOSMATIC duct cleaners are specially designed to clean ducts, trash-chutes, vents, restaurant hoods, tanks and more. This is the perfect accessory for any hot or cold pressure washer. Made of corrosion resistant materials and stainless steel self lubricated bearings. The new and improved carbide swivel offers the highest quality Swiss craftsmanship.









"IOSMATIC

TYR-f

| Part No. | Ø   | Height | Weight |
|----------|-----|--------|--------|
| 81.402   | 75  | 60     | 0.5kg  |
| 81.422   | 150 | 70     | 1.0kg  |
| 81.452   | 300 | 70     | 1.3kg  |
| 81.462   | 400 | 70     | 1.5kg  |
| 81.472   | 500 | 70     | 1.6kg  |
| 81.482   | 600 | 70     | 1.8kg  |

TYR-s

| Part No. | ø Height |    | Weight |  |
|----------|----------|----|--------|--|
| 81.502   | 75       | 60 | 0.5kg  |  |
| 81.522   | 150      | 70 | 1.0kg  |  |
| 81.552   | 300      | 70 | 1.3kg  |  |
| 81.562   | 400      | 70 | 1.5kg  |  |
| 81.572   | 500      | 70 | 1.6kg  |  |
| 81.582   | 600      | 70 | 1.8kg  |  |

**TYR Mobile** 

| ø (Pipe) | Weight             |
|----------|--------------------|
| 150-300  | 4.1kg              |
| 300-500  | 4.3kg