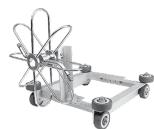

### **TYR Mobile**

Complete stainless steel construction. Height and width adjustable. Can be used with all MOSMATIC duct cleaners in horizontal cleaning.