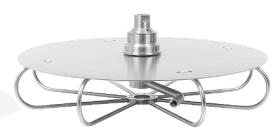

# TYR-2f with protective plate

| Part No. | Ø   | Bar | Weight |
|----------|-----|-----|--------|
| 81.916   | 400 | 350 | 2.8kg  |
| 81.917   | 600 | 350 | 5.0kg  |

#### Manhole/Liftstation

Designed to remove dirt and grime buildup. Safe, protected cleaning at 350 bar. Self-rotating. Complete stainless steel construction.

Other sizes and versions