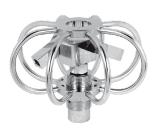

#### **Duct Cleaner \*adjustable\***

Adjustable arms allow different spray angles. Perfect for 360° cleaning.