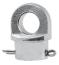

## **TYR Hook**

For pulling your duct cleaner through long stretches of duct work attach line to stabilize in vertical drops. Quickly attaches to existing cage.

Part No. 81.905